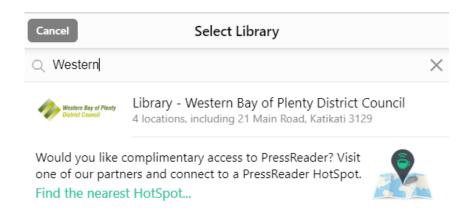

4. Choose the button "Library or Group"

5. To choose your library

6. Start typing the word "Western"

7. **Double Click** on the "Library – Western Bay of Plenty District Council"

- 8. Enter in your "**Library card number**", this is a mix of letters and numbers,
  - e.g. XB123456
- 9. With your "personal pin number" that you have already setup with the