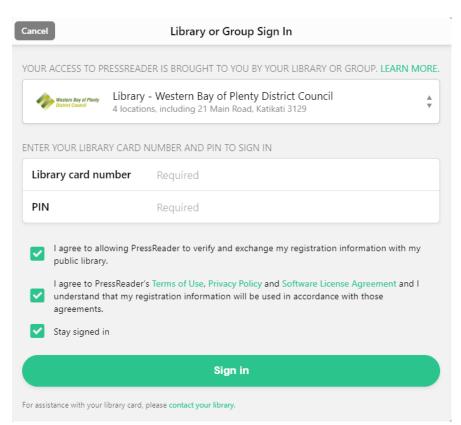

4. Choose the button "Library or Group"

5. To choose your library

6. Start typing the word "Western"

7. **Double Click** on the "Library – Western Bay of Plenty District Council"

- 8. Enter in your "**Library card number**", this is a mix of letters and numbers,
  - e.g. XB123456
- 9. With your "personal pin number" that you have already setup with the

library staff's help e.g. 1234