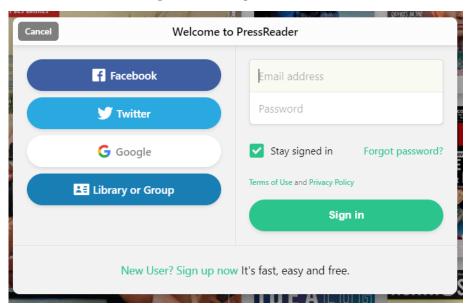

4. Choose the button "Library or Group"

5. To choose your library

6. Start typing the word "Western"

7. **Double Click** on the "Library – Western Bay of Plenty District Council"

- 8. Enter in your "**Library card number**", this is a mix of letters and numbers,
  - e.g. XB123456
- 9. With your "personal pin number" that you have already setup with the