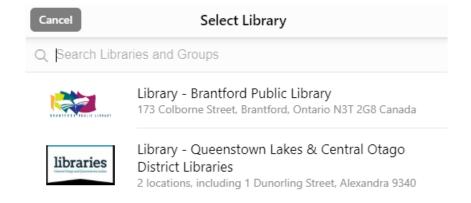

4. Choose the button "Library or Group"

5. To choose your library

6. Start typing the word "Western"

7. **Double Click** on the "Library – Western Bay of Plenty District Council"

- 8. Enter in your "**Library card number**", this is a mix of letters and numbers,
  - e.g. XB123456
- 9. With your "personal pin number" that you have already setup with the